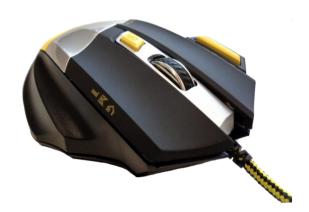

BRAND GAMMEC
CATEGORY MOUSE
CODE MOGM03

GTIN 8058772931680

TITLE MOUSE GAMMEC GM3 WITH 7 PROGRAMMABLE BUTTONS

GAMMEC GM3

**IMAGES** 

**NAME** 

DESCRIPTION

The Gammec GM3 is the new version of the tested GM1 and GM2.

In this latest version, while maintaining the winning characteristics of its predecessors, the chip was changed and the programmable A704 was mounted with the special software that can be downloaded from the Gammec website.

The software allows you to have 5 profiles + import / export, to set several functions: Fire, Office, Windows, Multimedia, Macro and to have loop or fixed lighting functions.

The DPI settings are with backlit key on 4 levels selectable between 1200-1600-2000-2400-3200 which can be combined with lighting in different colors.

COLOR Gaming Mouse

COLOR Black EXTERNAL PAINTING Wheel

CHIP Programmable A704

SOFTWARE <u>www.gammec.com/download/gm3.rar</u>

KEYS

DPI 4 selectable levels

between 1200-1600-2000-2400-3200

CABLE IN NYLON Yes, double USB CONNECTOR golden Yes

LASER LOGO G of backlit Gammec

WHEELED WHEEL Yes