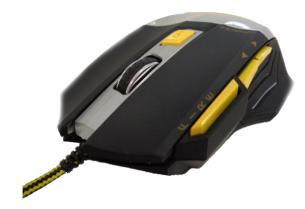

BRAND GAMMEC
CATEGORY MOUSE
CODE MOGM03

GTIN 8058772931680

TITLE MOUSE GAMMEC GM3 WITH 7 PROGRAMMABLE BUTTONS

GAMMEC GM3

**IMAGES** 

**NAME** 

DESCRIPTION

The Gammec GM3 is the new version of the tested GM1 and GM2.

In this latest version, while maintaining the winning characteristics of its predecessors, the chip was changed and the programmable A704 was mounted with the special software that can be downloaded from the Gammec website.

The software allows you to have 5 profiles + import / export, to set several functions: Fire, Office, Windows, Multimedia, Macro and to have loop or fixed lighting functions.

The DPI settings are with backlit key on 4 levels selectable between 1200-1600-2000-2400-3200 which can be combined with lighting in different colors.

COLOR Gaming Mouse

COLOR Black EXTERNAL PAINTING Wheel

CHIP Programmable A704

SOFTWARE <u>www.gammec.com/download/gm3.rar</u>

KEYS

DPI 4 selectable levels

between 1200-1600-2000-2400-3200

CABLE IN NYLON Yes, double USB CONNECTOR golden Yes

LASER LOGO G of backlit Gammec

WHEELED WHEEL Yes